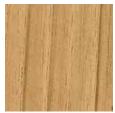

Combine any of the below profiles and finishes to expedite your project with Fortina.

TA-758 Vent Walnut N

**TA-647** Earl Walnut M

TA-532 Cherry Line M

TA-775 Carina Elm D

TE-SN2035\* Axis Oak N

50mm x 50mm Batten Available in 20 ft. lengths Application: Direct