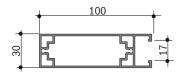

30mm x 100mm Batten Available in 12 ft. lengths Applications: Stringer, Floor-to-Ceiling and Direct

50mm x 100mm Batten Available in 12 ft. lengths Applications: Stringer, Floor-to-Ceiling and Direct

Available in 12 ft. lengths
Applications: Stringer, Floor-to-Ceiling and Direct