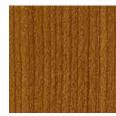

Combine any of the below profiles and finishes to expedite your project with Fortina.

TA-758 Vent Walnut N

**TA-647** Earl Walnut M

TA-532 Cherry Line M

TA-775 Carina Elm D

TE-SN2035\* Axis Oak N

50mm x 50mm Batten Available in 20 ft. lengths Application: Direct