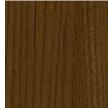

Combine any of the below profiles and finishes to expedite your project with Fortina.

TA-758 Vent Walnut N

**TA-647** Earl Walnut M

TA-532 Cherry Line M

TA-775 Carina Elm D

TE-SN2035\* Axis Oak N

50mm x 50mm Batten Available in 20 ft. lengths Application: Direct