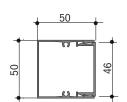

Combine any of the below profiles and finishes to expedite your project with Fortina.

TA-758 Vent Walnut N

**TA-647** Earl Walnut M

TA-532 Cherry Line M

TA-775 Carina Elm D

TE-SN2035\* Axis Oak N

50mm x 50mm Batten Available in 20 ft. lengths Application: Direct