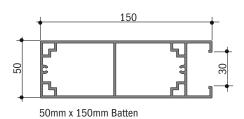

30mm x 100mm Batten Available in 12 ft. lengths Applications: Stringer, Floor-to-Ceiling and Direct

50mm x 100mm Batten Available in 12 ft. lengths Applications: Stringer, Floor-to-Ceiling and Direct

Available in 12 ft. lengths
Applications: Stringer, Floor-to-Ceiling and Direct