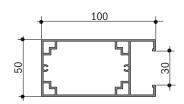

30mm x 100mm Batten Available in 12 ft. lengths Applications: Stringer, Floor-to-Ceiling and Direct

50mm x 100mm Batten Available in 12 ft. lengths Applications: Stringer, Floor-to-Ceiling and Direct

Available in 12 ft. lengths
Applications: Stringer, Floor-to-Ceiling and Direct