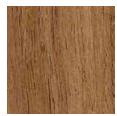

Combine any of the below profiles and finishes to expedite your project with Fortina.

TA-758 Vent Walnut N

**TA-647** Earl Walnut M

TA-532 Cherry Line M

TA-775 Carina Elm D

TE-SN2035\* Axis Oak N

50mm x 50mm Batten Available in 20 ft. lengths Application: Direct