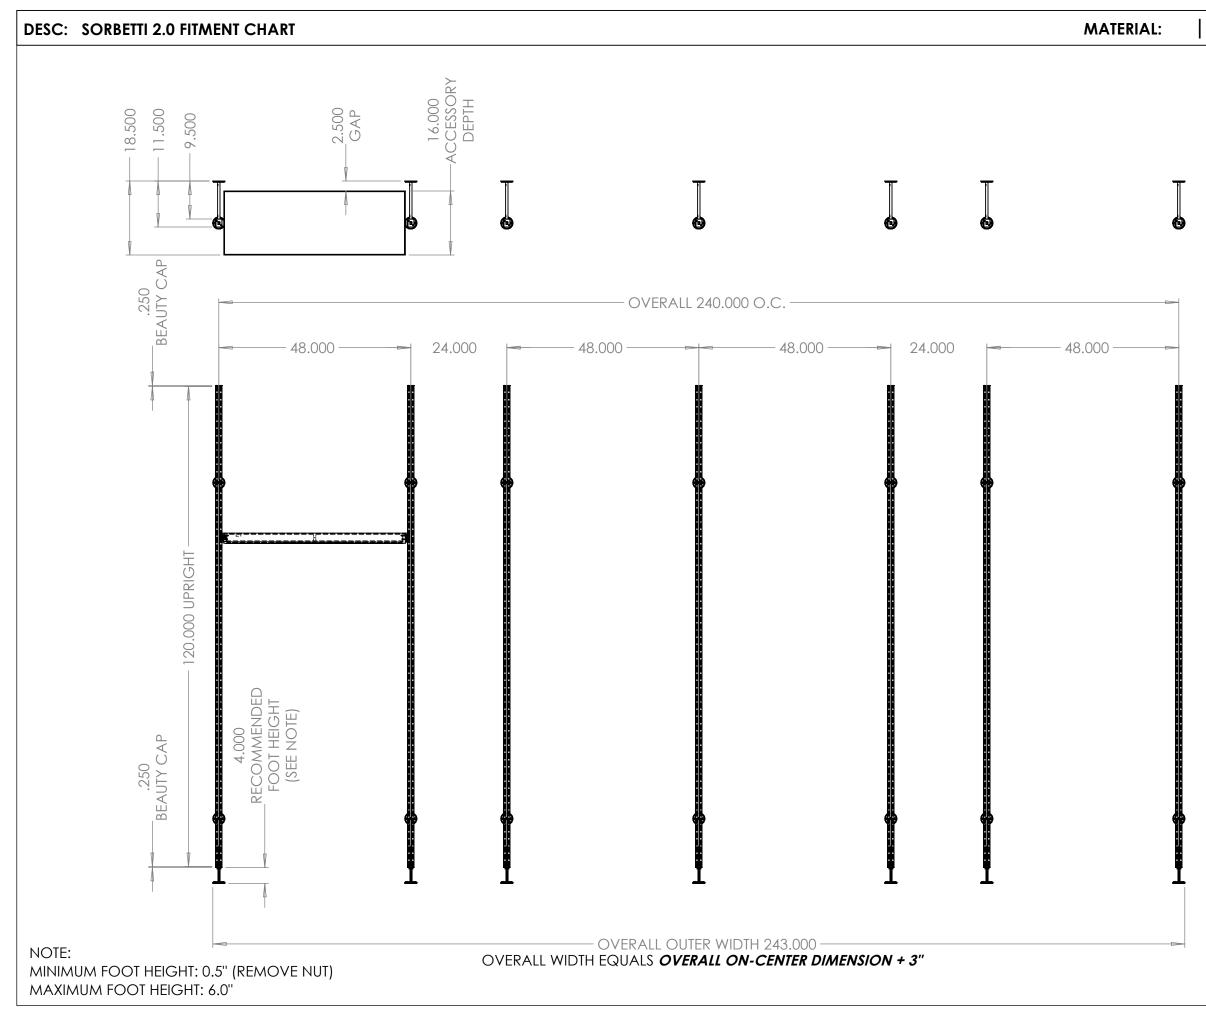

| FINISH:                                    | ITEM #: 1175070                                                                                                                                                                                                                                                                                                                                                                                     | REV:                 |
|--------------------------------------------|----------------------------------------------------------------------------------------------------------------------------------------------------------------------------------------------------------------------------------------------------------------------------------------------------